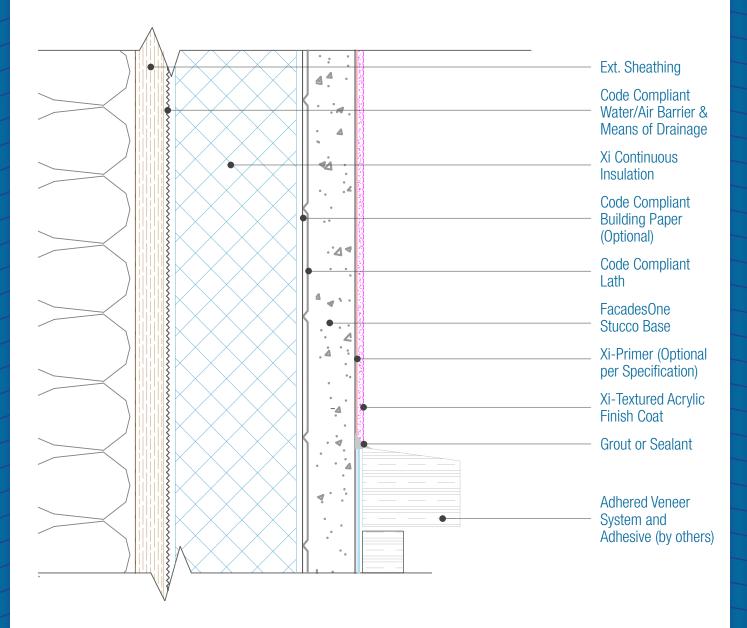

## FacadesOne Xi-Series Assembly Transition to Adhered Veneer

Date. 06-15-2020 | Detail. F1XI.IV.3 v1

## NOTES:

- 1. For full assembly options, materials and placement of materials refer to the specific FacadesXi System specifications.
- 2. Drainage is required per the current Evaluation Report. See Detail I.3 for material options.